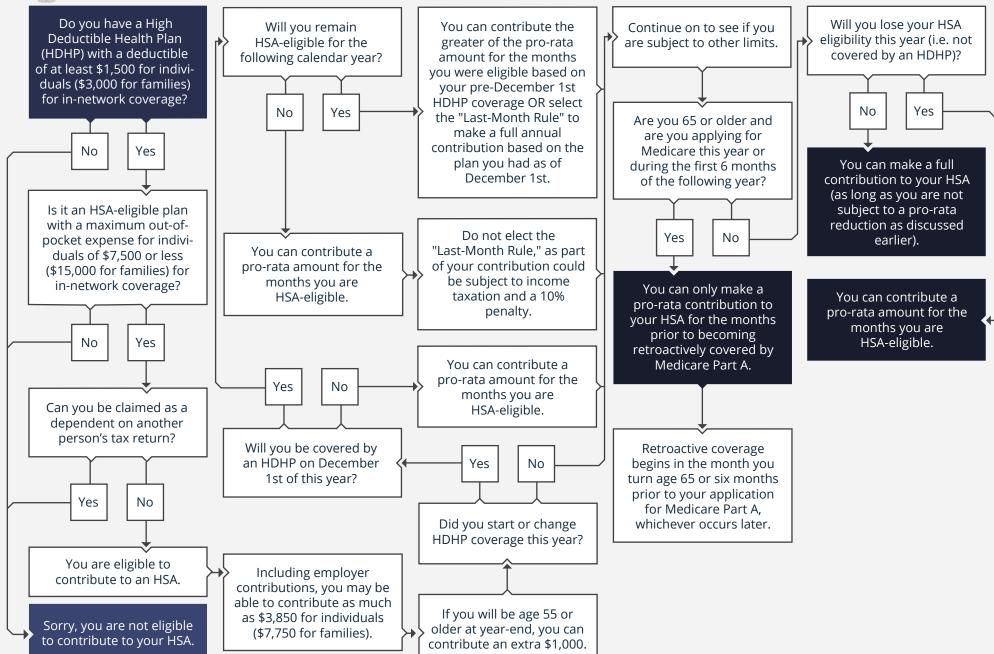

## 2023 · CAN I MAKE A DEDUCTIBLE CONTRIBUTION TO MY HSA?







## **WORTHEN FINANCIAL ADVISORS**



## We help you make smart decisions about money

▼

Advisory services are offered through Worthen Financial Advisors; an investment advisor firm domiciled in the State of Texas. The presence of this website on the Internet shall not be directly or indirectly interpreted as a solicitation of investment advisory services to persons of another jurisdiction unless otherwise permitted by statute.

Follow-up or individualized responses to consumers in a particular state by our firm in the rendering of personalized investment advice for compensation shall not be made without our first complying with jurisdiction requirements or pursuant an applicable state exemption.

For information concerning the status or disciplinary history of a broker-dealer, investmen