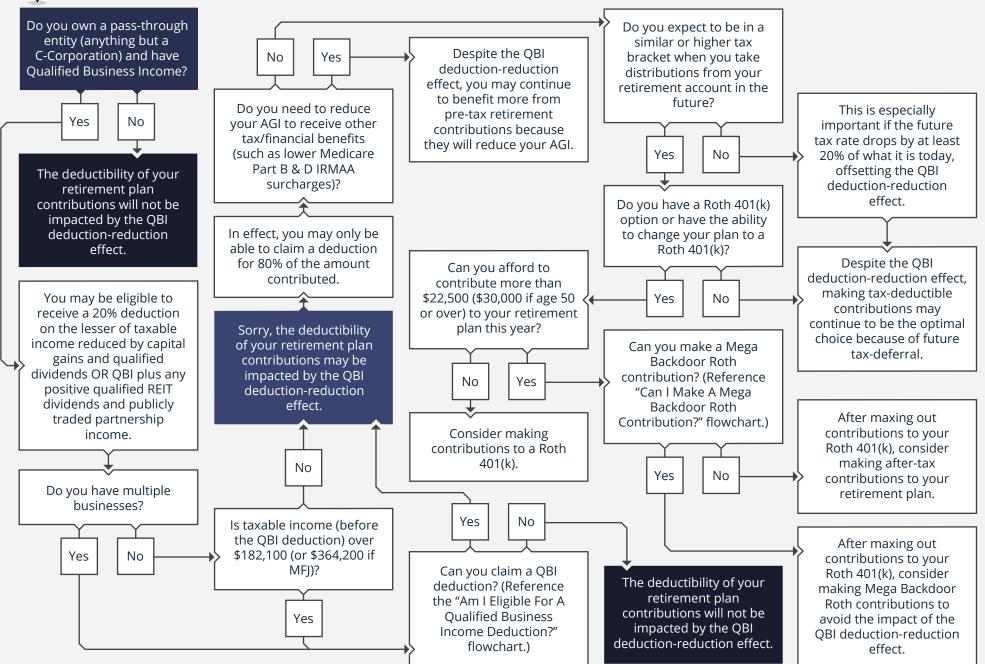

## 2023 · WILL THE DEDUCTIBILITY OF MY RETIREMENT PLAN CONTRIBUTIONS BE IMPACTED BY THE QBI RULES?