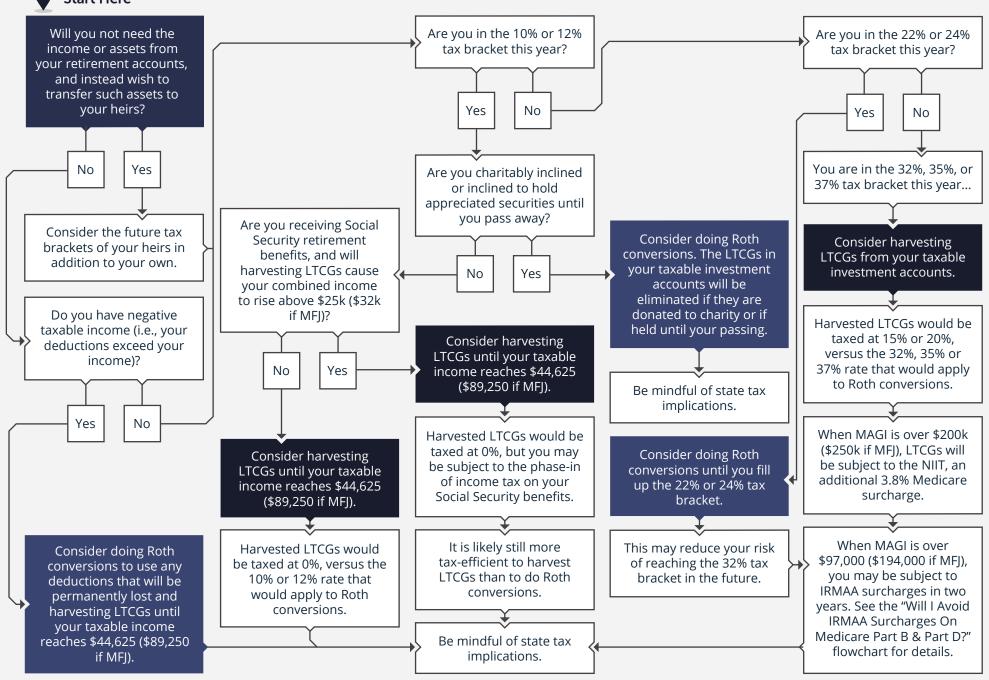

## 2023 · WHAT WILL HAVE THE LEAST TAX IMPACT: HARVESTING CAPITAL GAINS OR ROTH CONVERSIONS?







## **WORTHEN FINANCIAL ADVISORS**



## We help you make smart decisions about money

▼

Advisory services are offered through Worthen Financial Advisors; an investment advisor firm domiciled in the State of Texas. The presence of this website on the Internet shall not be directly or indirectly interpreted as a solicitation of investment advisory services to persons of another jurisdiction unless otherwise permitted by statute.

Follow-up or individualized responses to consumers in a particular state by our firm in the rendering of personalized investment advice for compensation shall not be made without our first complying with jurisdiction requirements or pursuant an applicable state exemption.

For information concerning the status or disciplinary history of a broker-dealer, investmen