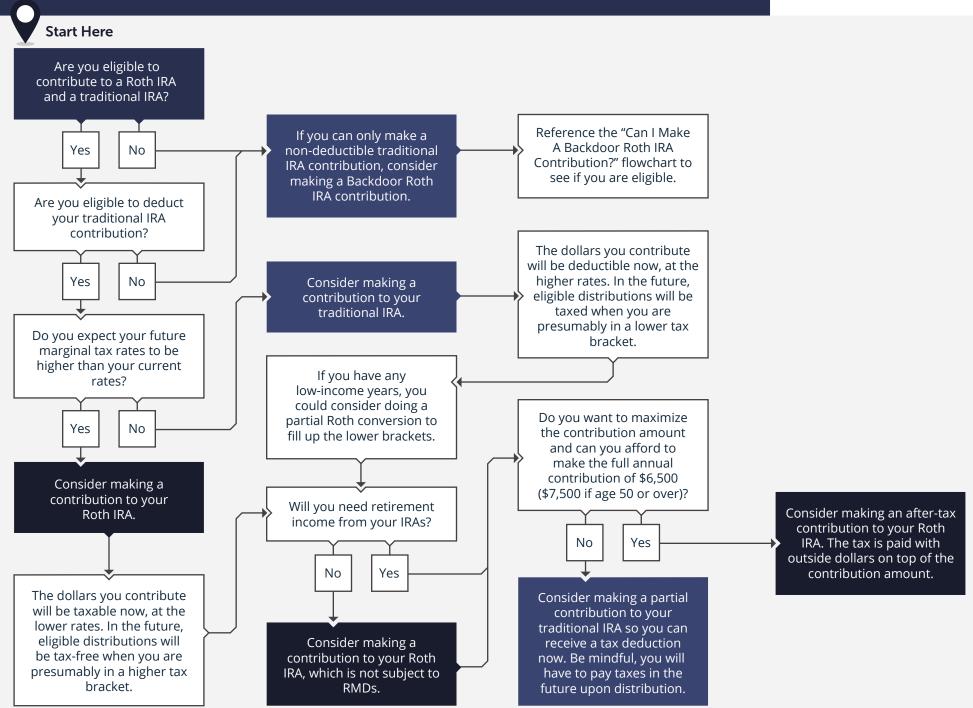

## 2023 · SHOULD I CONTRIBUTE TO MY ROTH IRA VS. MY TRADITIONAL IRA?





## **WORTHEN FINANCIAL ADVISORS**



## We help you make smart decisions about money

▼

Advisory services are offered through Worthen Financial Advisors; an investment advisor firm domiciled in the State of Texas. The presence of this website on the Internet shall not be directly or indirectly interpreted as a solicitation of investment advisory services to persons of another jurisdiction unless otherwise permitted by statute.

Follow-up or individualized responses to consumers in a particular state by our firm in the rendering of personalized investment advice for compensation shall not be made without our first complying with jurisdiction requirements or pursuant an applicable state exemption.

For information concerning the status or disciplinary history of a broker-dealer, investmen