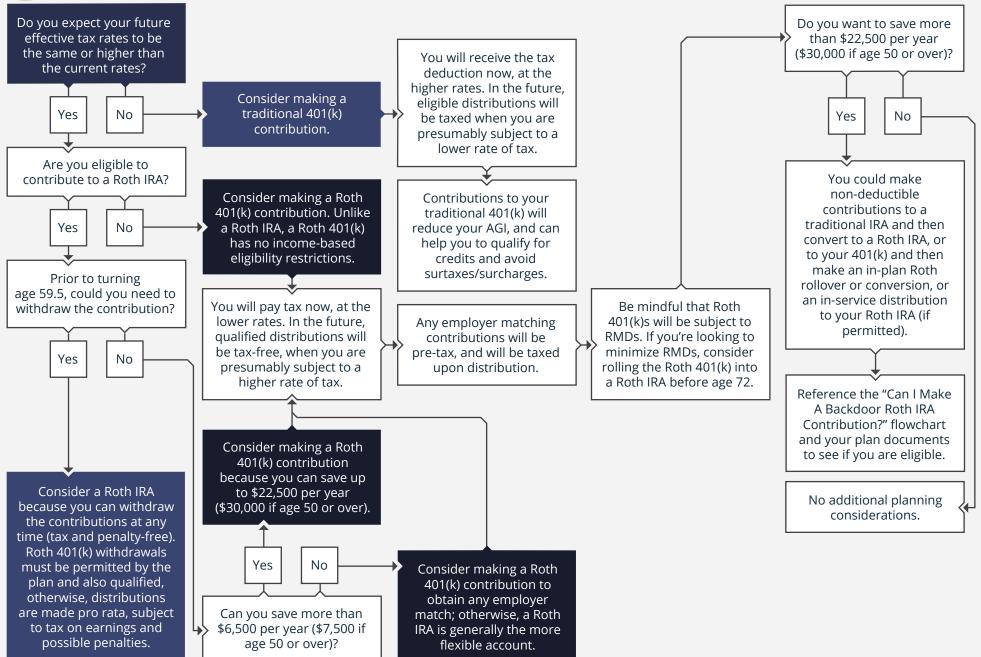

## 2023 · SHOULD I CONTRIBUTE TO MY ROTH 401(K)?







## **WORTHEN FINANCIAL ADVISORS**



## We help you make smart decisions about money

▼

Advisory services are offered through Worthen Financial Advisors; an investment advisor firm domiciled in the State of Texas. The presence of this website on the Internet shall not be directly or indirectly interpreted as a solicitation of investment advisory services to persons of another jurisdiction unless otherwise permitted by statute.

Follow-up or individualized responses to consumers in a particular state by our firm in the rendering of personalized investment advice for compensation shall not be made without our first complying with jurisdiction requirements or pursuant an applicable state exemption.

For information concerning the status or disciplinary history of a broker-dealer, investmen